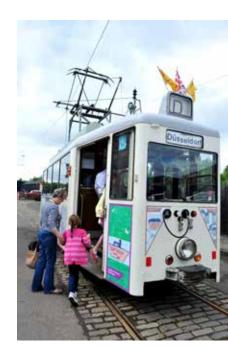

## Interested in trams and Tramways?

Then join the Summerlee Transport Group!

Active members are always sought to help keep Summerlee's trams on the go.

Join the Summerlee Transport Group and you could even become a tram driver or conductor... or more interested in things mechanical? Then we'll show you how our trams work and how you can help keep them rolling. And there's lots of restoration work to be done throughout the year too – painting, varnishing, brass-polishing and generally keeping everything spick and span!

Or you can simply join as a supporter and enjoy our meetings.

Whatever your interests come along and help keep Scotland's only heritage tramway on the right tracks!

It's easy to join - see over for details.