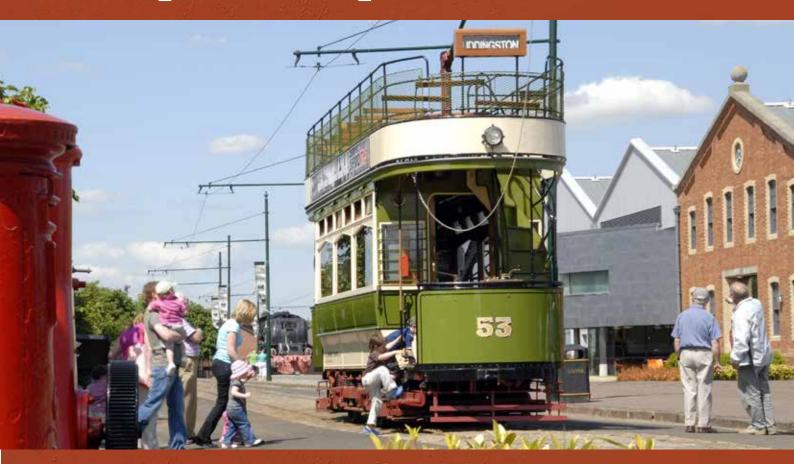

## Interested in trams and Tramways?

Then join the Summerlee Transport Group!

Active members are always sought to help keep Summerlee's trams on the go.

Join the Summerlee Transport Group and you could even become a tram driver or conductor... or more interested in things mechanical? Then we'll show you how our trams work and how you can help keep them rolling. And there's lots of restoration work to be done throughout the year too – painting, varnishing, brass-polishing and generally keeping everything spick and span!

Or you can simply join as a supporter and enjoy our meetings.

Whatever your interests come along and help keep Scotland's only heritage tramway on the right tracks!

It's easy to join - see over for details.