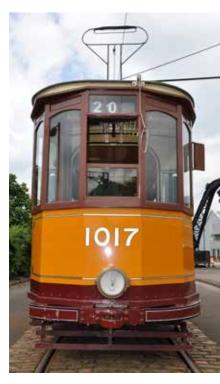

## Interested in trams and Tramways?

Then join the Summerlee Transport Group!

Active members are always sought to help keep Summerlee's trams on the go.

Join the Summerlee Transport Group and you could even become a tram driver or conductor... or more interested in things mechanical? Then we'll show you how our trams work and how you can help keep them rolling. And there's lots of restoration work to be done throughout the year too – painting, varnishing, brass-polishing and generally keeping everything spick and span!

Or you can simply join as a supporter and enjoy our meetings.

Whatever your interests come along and help keep Scotland's only heritage tramway on the right tracks!

It's easy to join - see over for details.